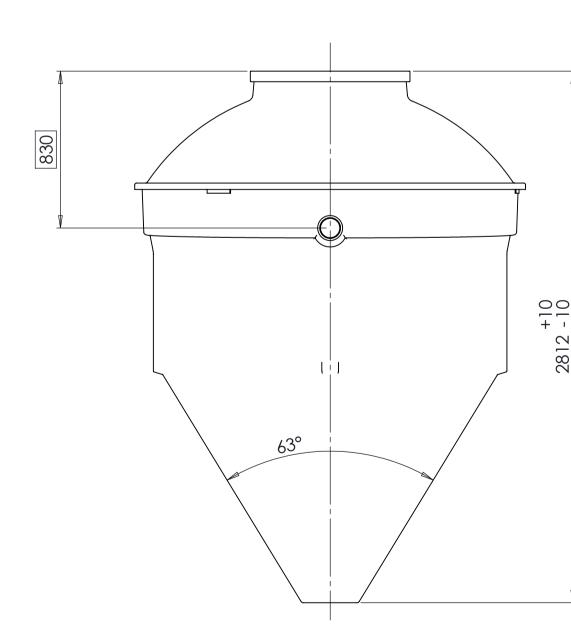

ISO VIEW RIGHT

REAR VIEW

5

|           | 4<br>DRAWING APPRO     | 3 2<br>VAL DRAWING NO.                              |                                                                                                  | VERSION    |
|-----------|------------------------|-----------------------------------------------------|--------------------------------------------------------------------------------------------------|------------|
|           | DATE                   | DMS4/                                               | /5-SHT01                                                                                         | A          |
|           | APPROVED BY<br>(PRINT) | NOTES                                               |                                                                                                  | ~N         |
|           | SIGNED:                |                                                     |                                                                                                  |            |
|           |                        | BS EN ISO 5459:2011.                                | XITY AND FIT OF THE COMPON                                                                       |            |
|           |                        | 2.ALL DIMENSIONS IN MILL<br>3.COLOUR 14C39, RAL 600 |                                                                                                  |            |
|           |                        |                                                     |                                                                                                  |            |
|           |                        |                                                     |                                                                                                  |            |
|           |                        |                                                     |                                                                                                  |            |
|           |                        |                                                     |                                                                                                  | -          |
|           |                        | REFERENCES:                                         |                                                                                                  |            |
|           |                        | -DMS4/5-SHT02                                       |                                                                                                  | к          |
|           |                        | -DMS4/5-SHT03                                       |                                                                                                  |            |
|           |                        |                                                     |                                                                                                  |            |
|           |                        |                                                     |                                                                                                  | -          |
| <b>50</b> |                        | COMPLIANCES:                                        |                                                                                                  |            |
|           |                        |                                                     | SO 5459:2011 GEOMETRICAL                                                                         |            |
|           |                        | TOLERANCING.<br>2.THIS DRAWING BORDE                | R IS COMPLIANT TO BS-8888:2                                                                      | .011, J    |
|           |                        | SECTION 2.6.1<br>3.COMPLY WITH LOLER F              |                                                                                                  |            |
|           |                        |                                                     |                                                                                                  | _          |
|           |                        |                                                     |                                                                                                  | CTION      |
|           |                        |                                                     |                                                                                                  | 1          |
|           |                        |                                                     |                                                                                                  | <u>+</u> H |
|           |                        |                                                     |                                                                                                  |            |
|           |                        |                                                     |                                                                                                  |            |
|           |                        |                                                     |                                                                                                  |            |
|           |                        |                                                     |                                                                                                  |            |
|           |                        |                                                     |                                                                                                  | G          |
|           |                        |                                                     |                                                                                                  |            |
|           |                        |                                                     |                                                                                                  |            |
|           |                        |                                                     |                                                                                                  |            |
|           |                        |                                                     |                                                                                                  |            |
|           |                        |                                                     | TH TC A FIRST ISSU                                                                               |            |
|           |                        | DATE DRWN CH                                        | HKD REVD VER REASON FO                                                                           |            |
|           |                        | THIS DRAWING IS ISSUED<br>NOT COPIED EITHER IN W    | D BY WPL LTD SUBJECT TO THE CONDITIONS THAT I<br>WHOLE OR IN PART OR DISCLOSED TO THIRD PART     | TIS        |
|           |                        | DO NOT SO                                           | VRITTEN AUTHORISATION IS GIVEN BY WPL LTD<br>SCALE THIS DRAWING - IF IN DOUBT ASK                |            |
| Δ         |                        | WEIGHTS + DIMENSIOI<br>WEIGHTS 01:                  | NS:                                                                                              |            |
|           |                        | EMPTY WEIGHT 210 KG                                 |                                                                                                  | E          |
|           |                        | OPERATING WEIGHT 4,185 KG<br>SHIPPING DIMS 01       | <u></u>                                                                                          |            |
|           |                        | LENGTH 2.1 M<br>WIDTH 2.1 M                         |                                                                                                  |            |
| /         |                        | HEIGHT 2.8 M                                        |                                                                                                  |            |
|           |                        | LIFTING POINTS<br>MARKED AS AN ENCIRCLED            | CENTER OF GRAV                                                                                   |            |
| - 10      |                        |                                                     | I<br>RESENTED IN THE DRAWING SPACE ARE THE SOLE I<br>COPYRIGHT AND DESIGN RIGHTS IMPLICITLY APPL |            |
| 2812      |                        |                                                     | WPL Ltd                                                                                          |            |
|           |                        |                                                     | Units 1 & 2 Astor<br>Waterlooville                                                               | n road     |
|           |                        |                                                     | Hampshire<br>PO7 7UX                                                                             |            |
|           |                        | ORIGNATORS DRAWING N                                | No.                                                                                              | VERSION    |
|           |                        | DMS4/5-                                             |                                                                                                  | AC         |
|           |                        | PROJECT TITLE                                       |                                                                                                  |            |
| th        | DMS4/5 DIAMOND         |                                                     |                                                                                                  |            |
| ¥         |                        |                                                     |                                                                                                  |            |
|           |                        | DRAWING TITLE                                       |                                                                                                  |            |
|           |                        |                                                     |                                                                                                  | В          |
|           |                        | GENERAL                                             | ARRANGEM                                                                                         | ENT        |
|           |                        |                                                     |                                                                                                  |            |
|           |                        | SCALE 1:20                                          | SITE NO                                                                                          |            |
|           |                        | DRAWING NO.                                         |                                                                                                  | VERSION A  |
|           |                        |                                                     | /5-SHT01                                                                                         |            |
|           | 4                      | 3 2                                                 | 1                                                                                                |            |
| I         | •                      |                                                     |                                                                                                  |            |