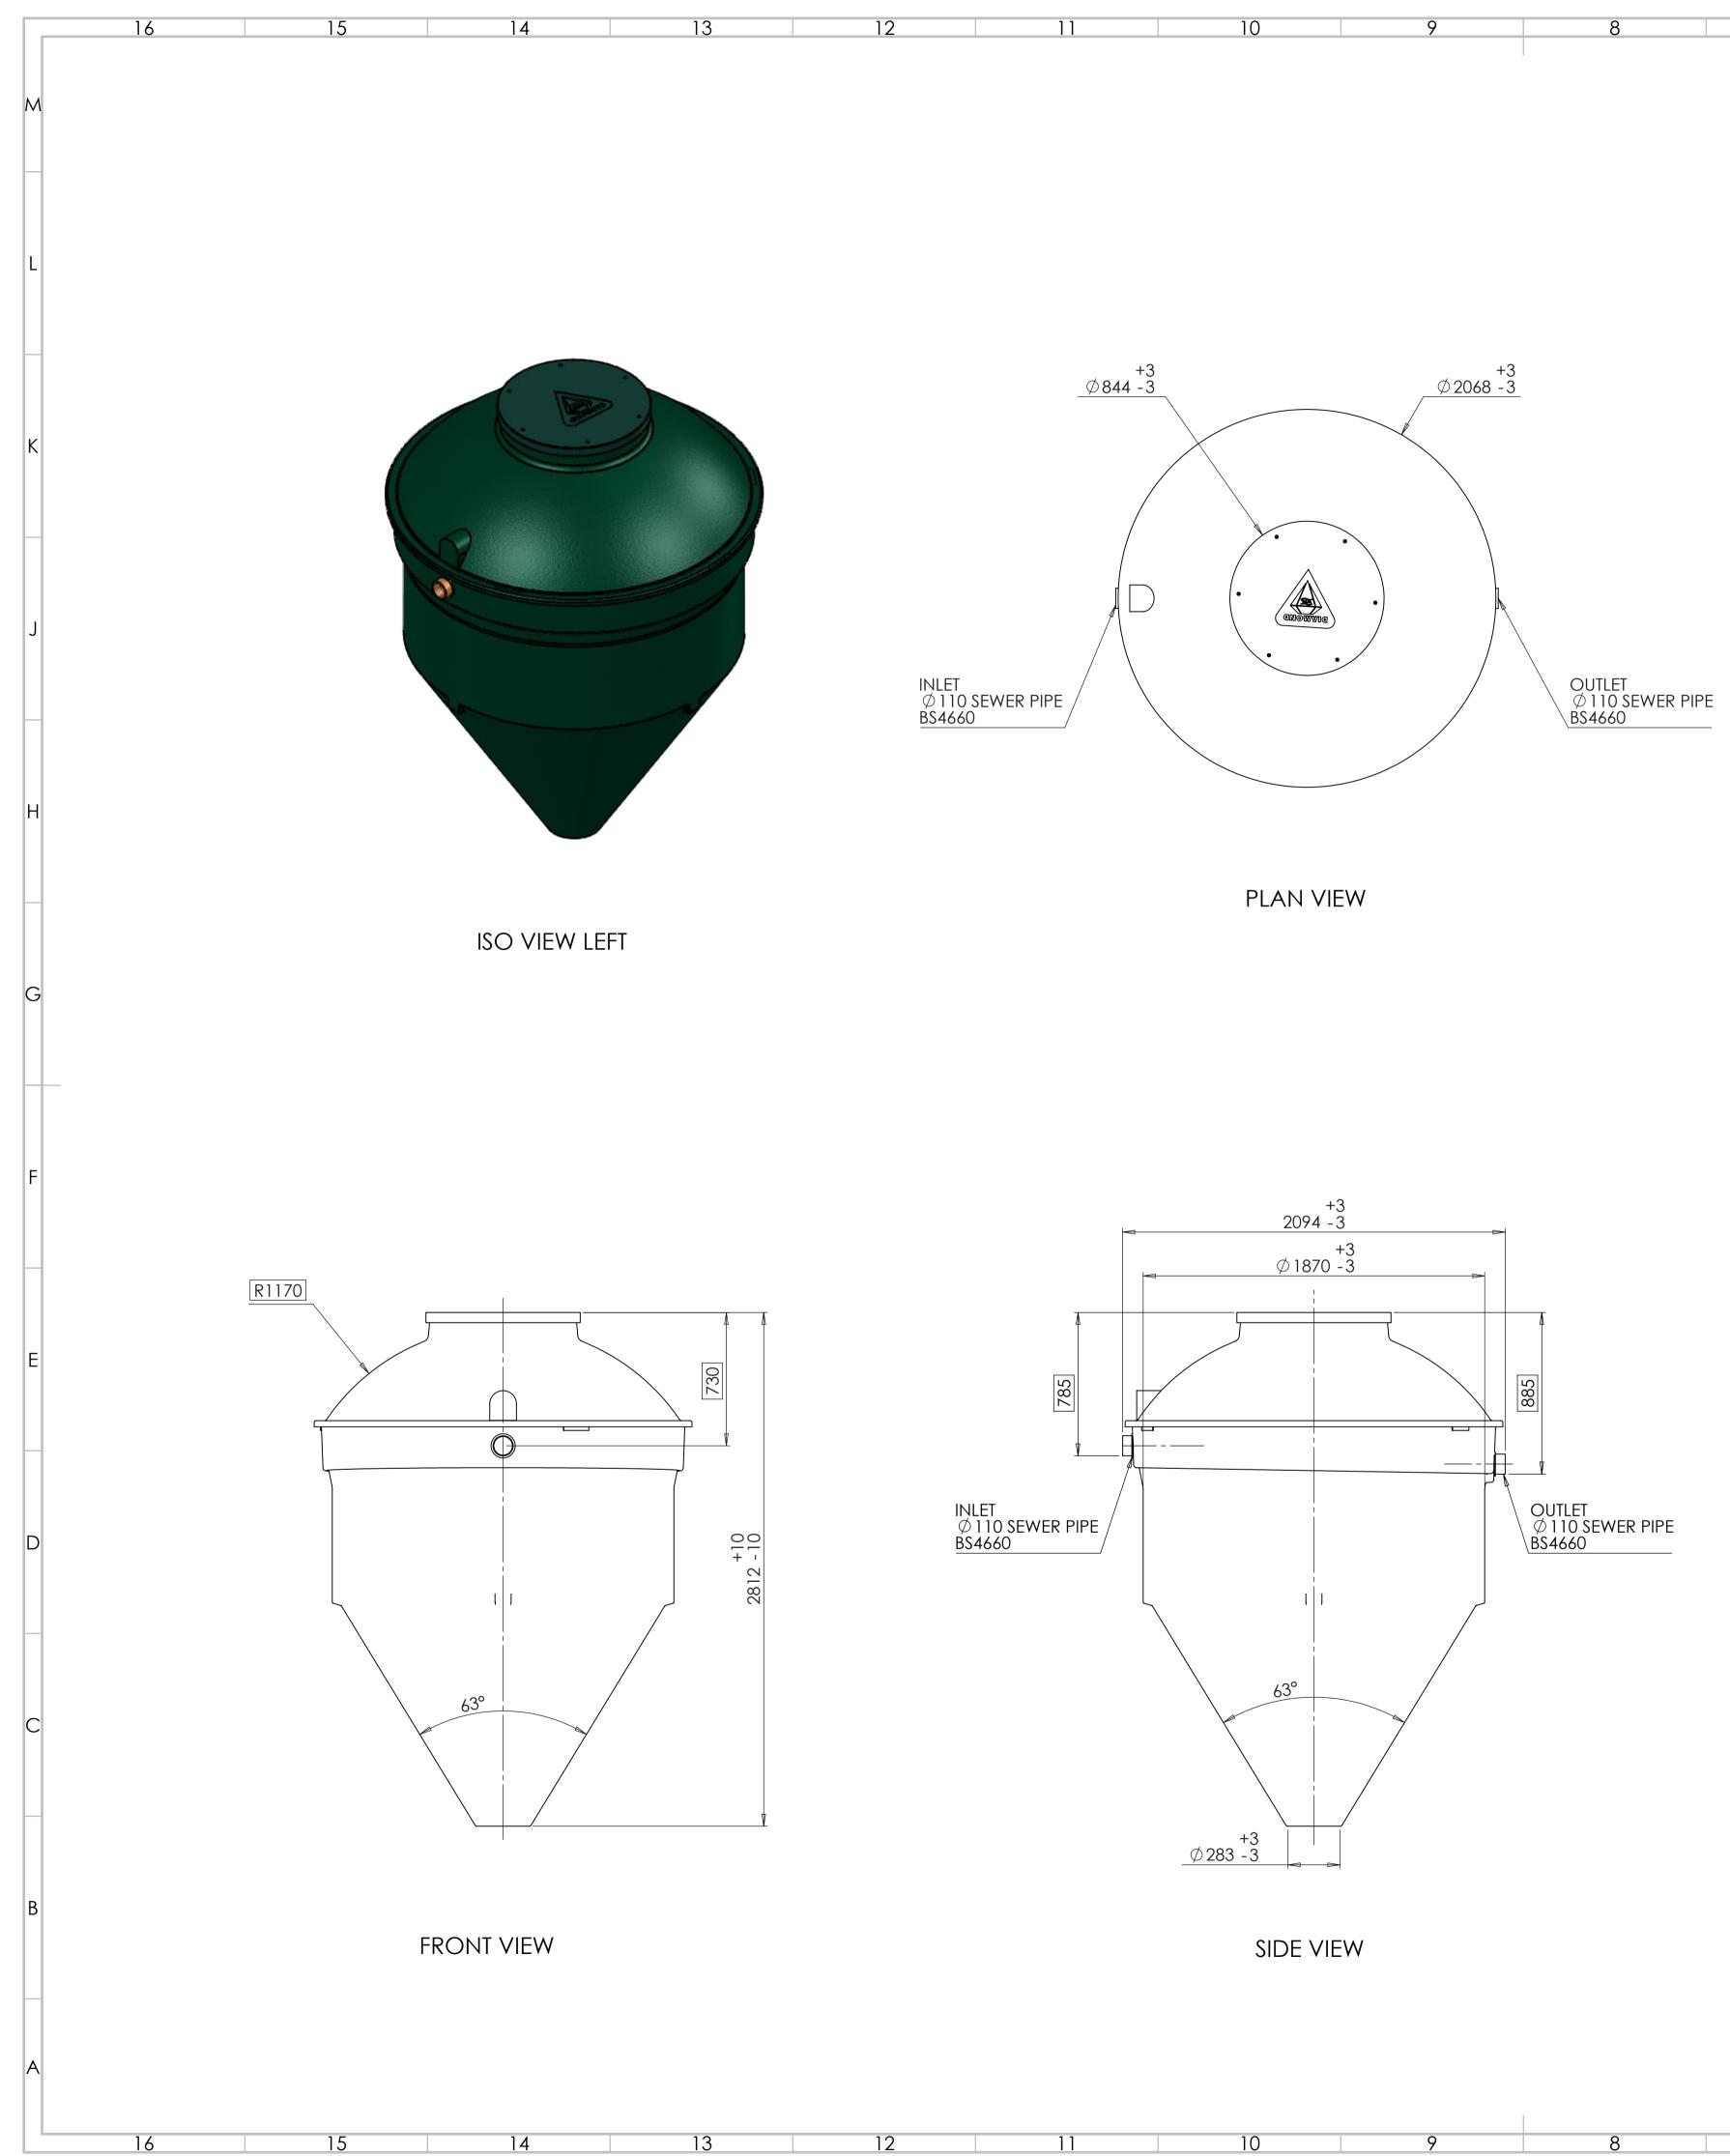

ISO VIEW RIGHT

REAR VIEW

5

|           | 4<br>DRAWING APPRO     | 3 2<br>VAL DRAWING NO.                              |                                                                                                  | VERSION    |
|-----------|------------------------|-----------------------------------------------------|--------------------------------------------------------------------------------------------------|------------|
|           | DATE                   | DMS4/                                               | /5-SHT01                                                                                         | A          |
|           | APPROVED BY<br>(PRINT) | NOTES                                               |                                                                                                  | ~N         |
|           | SIGNED:                |                                                     |                                                                                                  |            |
|           |                        | BS EN ISO 5459:2011.                                | XITY AND FIT OF THE COMPON                                                                       |            |
|           |                        | 2.ALL DIMENSIONS IN MILL<br>3.COLOUR 14C39, RAL 600 |                                                                                                  |            |
|           |                        |                                                     |                                                                                                  |            |
|           |                        |                                                     |                                                                                                  |            |
|           |                        |                                                     |                                                                                                  |            |
|           |                        |                                                     |                                                                                                  | -          |
|           |                        | REFERENCES:                                         |                                                                                                  |            |
|           |                        | -DMS4/5-SHT02                                       |                                                                                                  | к          |
|           |                        | -DMS4/5-SHT03                                       |                                                                                                  |            |
|           |                        |                                                     |                                                                                                  |            |
|           |                        |                                                     |                                                                                                  | -          |
| <b>50</b> |                        | COMPLIANCES:                                        |                                                                                                  |            |
|           |                        |                                                     | SO 5459:2011 GEOMETRICAL                                                                         |            |
|           |                        | TOLERANCING.<br>2.THIS DRAWING BORDE                | R IS COMPLIANT TO BS-8888:2                                                                      | .011, J    |
|           |                        | SECTION 2.6.1<br>3.COMPLY WITH LOLER F              |                                                                                                  |            |
|           |                        |                                                     |                                                                                                  | _          |
|           |                        |                                                     |                                                                                                  | CTION      |
|           |                        |                                                     |                                                                                                  | 1          |
|           |                        |                                                     |                                                                                                  | <u>+</u> H |
|           |                        |                                                     |                                                                                                  |            |
|           |                        |                                                     |                                                                                                  |            |
|           |                        |                                                     |                                                                                                  |            |
|           |                        |                                                     |                                                                                                  |            |
|           |                        |                                                     |                                                                                                  | G          |
|           |                        |                                                     |                                                                                                  |            |
|           |                        |                                                     |                                                                                                  |            |
|           |                        |                                                     |                                                                                                  |            |
|           |                        |                                                     |                                                                                                  |            |
|           |                        |                                                     | TH TC A FIRST ISSU                                                                               |            |
|           |                        | DATE DRWN CH                                        | HKD REVD VER REASON FO                                                                           |            |
|           |                        | THIS DRAWING IS ISSUED<br>NOT COPIED EITHER IN W    | D BY WPL LTD SUBJECT TO THE CONDITIONS THAT I<br>WHOLE OR IN PART OR DISCLOSED TO THIRD PART     | TIS        |
|           |                        | DO NOT SO                                           | VRITTEN AUTHORISATION IS GIVEN BY WPL LTD<br>SCALE THIS DRAWING - IF IN DOUBT ASK                |            |
| Δ         |                        | WEIGHTS + DIMENSIOI<br>WEIGHTS 01:                  | NS:                                                                                              |            |
|           |                        | EMPTY WEIGHT 210 KG                                 |                                                                                                  | E          |
|           |                        | OPERATING WEIGHT 4,185 KG<br>SHIPPING DIMS 01       | <u></u>                                                                                          |            |
|           |                        | LENGTH 2.1 M<br>WIDTH 2.1 M                         |                                                                                                  |            |
| /         |                        | HEIGHT 2.8 M                                        |                                                                                                  |            |
|           |                        | LIFTING POINTS<br>MARKED AS AN ENCIRCLED            | CENTER OF GRAV                                                                                   |            |
| - 10      |                        |                                                     | I<br>RESENTED IN THE DRAWING SPACE ARE THE SOLE I<br>COPYRIGHT AND DESIGN RIGHTS IMPLICITLY APPL |            |
| 2812      |                        |                                                     | WPL Ltd                                                                                          |            |
|           |                        |                                                     | Units 1 & 2 Astor<br>Waterlooville                                                               | n road     |
|           |                        |                                                     | Hampshire<br>PO7 7UX                                                                             |            |
|           |                        | ORIGNATORS DRAWING N                                | No.                                                                                              | VERSION    |
|           |                        | DMS4/5-                                             |                                                                                                  | AC         |
|           |                        | PROJECT TITLE                                       |                                                                                                  |            |
| th        | DMS4/5 DIAMOND         |                                                     |                                                                                                  |            |
| ¥         |                        |                                                     |                                                                                                  |            |
|           |                        | DRAWING TITLE                                       |                                                                                                  |            |
|           |                        |                                                     |                                                                                                  | В          |
|           |                        | GENERAL                                             | ARRANGEM                                                                                         | ENT        |
|           |                        |                                                     |                                                                                                  |            |
|           |                        | SCALE 1:20                                          | SITE NO                                                                                          |            |
|           |                        | DRAWING NO.                                         |                                                                                                  | VERSION A  |
|           |                        |                                                     | /5-SHT01                                                                                         |            |
|           | 4                      | 3 2                                                 | 1                                                                                                |            |
| I         | •                      |                                                     |                                                                                                  |            |