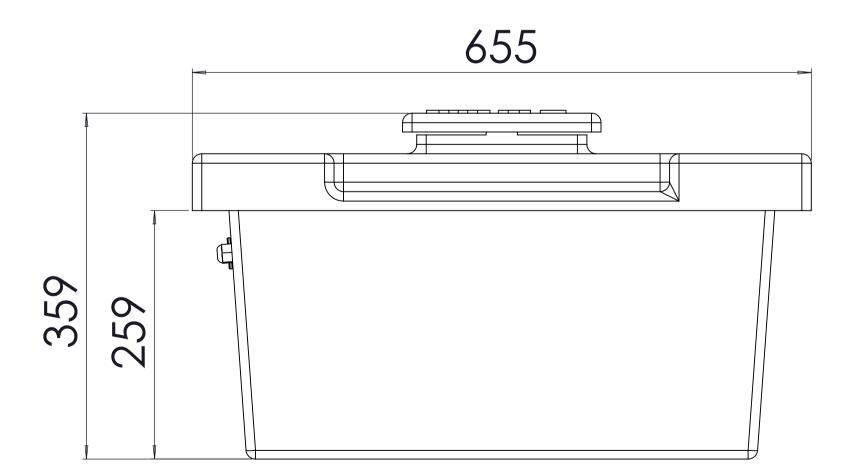

## **VUE DE COTE**

## PRESSE-ETOUPE

TOP VIEW

|   | DRAWING APPROVAL       | DRAWING NO.<br>DD-652-008 FR                                                                                                                                                                                                                                                                                                                                                                                                                                                                                                                                                                                                                                                                                                                                                                                                                                                                                                                                                                                                                                                                                                                                                                                                                                                                                                                                                                                                                                                                                                                                                                                                                                                                                                                                                                                                                                                                                                                                                                                                                                                                           |   |  |  |
|---|------------------------|--------------------------------------------------------------------------------------------------------------------------------------------------------------------------------------------------------------------------------------------------------------------------------------------------------------------------------------------------------------------------------------------------------------------------------------------------------------------------------------------------------------------------------------------------------------------------------------------------------------------------------------------------------------------------------------------------------------------------------------------------------------------------------------------------------------------------------------------------------------------------------------------------------------------------------------------------------------------------------------------------------------------------------------------------------------------------------------------------------------------------------------------------------------------------------------------------------------------------------------------------------------------------------------------------------------------------------------------------------------------------------------------------------------------------------------------------------------------------------------------------------------------------------------------------------------------------------------------------------------------------------------------------------------------------------------------------------------------------------------------------------------------------------------------------------------------------------------------------------------------------------------------------------------------------------------------------------------------------------------------------------------------------------------------------------------------------------------------------------|---|--|--|
|   | APPROVED BY<br>(PRINT) |                                                                                                                                                                                                                                                                                                                                                                                                                                                                                                                                                                                                                                                                                                                                                                                                                                                                                                                                                                                                                                                                                                                                                                                                                                                                                                                                                                                                                                                                                                                                                                                                                                                                                                                                                                                                                                                                                                                                                                                                                                                                                                        | M |  |  |
|   | SIGNED:                | <ul> <li>1.DIMENSIONS ARE SUBJECT TO DIMENSIONAL TOLERANCES AND</li> <li>RELATE TO THE COMPLEXITY AND FIT OF THE COMPONENTS TO</li> <li>BS EN ISO 5459:2011.</li> <li>2.ALL DIMENSIONS IN MILLIMETERS.</li> </ul>                                                                                                                                                                                                                                                                                                                                                                                                                                                                                                                                                                                                                                                                                                                                                                                                                                                                                                                                                                                                                                                                                                                                                                                                                                                                                                                                                                                                                                                                                                                                                                                                                                                                                                                                                                                                                                                                                      |   |  |  |
|   |                        | 3.DRAWING IN THIRD ANGLE PROJECTION.                                                                                                                                                                                                                                                                                                                                                                                                                                                                                                                                                                                                                                                                                                                                                                                                                                                                                                                                                                                                                                                                                                                                                                                                                                                                                                                                                                                                                                                                                                                                                                                                                                                                                                                                                                                                                                                                                                                                                                                                                                                                   | L |  |  |
|   |                        |                                                                                                                                                                                                                                                                                                                                                                                                                                                                                                                                                                                                                                                                                                                                                                                                                                                                                                                                                                                                                                                                                                                                                                                                                                                                                                                                                                                                                                                                                                                                                                                                                                                                                                                                                                                                                                                                                                                                                                                                                                                                                                        |   |  |  |
|   |                        | REFERENCES:         COMPLIANCES:         1.DIMENSIONS ARE SUBJECT TO DIMENSIONAL TOLERANCES                                                                                                                                                                                                                                                                                                                                                                                                                                                                                                                                                                                                                                                                                                                                                                                                                                                                                                                                                                                                                                                                                                                                                                                                                                                                                                                                                                                                                                                                                                                                                                                                                                                                                                                                                                                                                                                                                                                                                                                                            | K |  |  |
|   |                        | AND RELATE TO THE COMPLEXITY AND FIT OF THE<br>COMPONENTS TO BS EN ISO 5459:2011.<br>2.THIS DRAWING BOARDER IS COMPLIANT TO BS-8888:2011,<br>SECTION 2.6.1                                                                                                                                                                                                                                                                                                                                                                                                                                                                                                                                                                                                                                                                                                                                                                                                                                                                                                                                                                                                                                                                                                                                                                                                                                                                                                                                                                                                                                                                                                                                                                                                                                                                                                                                                                                                                                                                                                                                             |   |  |  |
|   |                        | LEGEND THIRD ANGLE PROJECTION                                                                                                                                                                                                                                                                                                                                                                                                                                                                                                                                                                                                                                                                                                                                                                                                                                                                                                                                                                                                                                                                                                                                                                                                                                                                                                                                                                                                                                                                                                                                                                                                                                                                                                                                                                                                                                                                                                                                                                                                                                                                          | J |  |  |
|   |                        | CURRENT VERSION INFORMATION<br>A. FIRST ISSUE                                                                                                                                                                                                                                                                                                                                                                                                                                                                                                                                                                                                                                                                                                                                                                                                                                                                                                                                                                                                                                                                                                                                                                                                                                                                                                                                                                                                                                                                                                                                                                                                                                                                                                                                                                                                                                                                                                                                                                                                                                                          |   |  |  |
|   |                        |                                                                                                                                                                                                                                                                                                                                                                                                                                                                                                                                                                                                                                                                                                                                                                                                                                                                                                                                                                                                                                                                                                                                                                                                                                                                                                                                                                                                                                                                                                                                                                                                                                                                                                                                                                                                                                                                                                                                                                                                                                                                                                        | H |  |  |
|   |                        | Image: state |   |  |  |
|   |                        |                                                                                                                                                                                                                                                                                                                                                                                                                                                                                                                                                                                                                                                                                                                                                                                                                                                                                                                                                                                                                                                                                                                                                                                                                                                                                                                                                                                                                                                                                                                                                                                                                                                                                                                                                                                                                                                                                                                                                                                                                                                                                                        | G |  |  |
|   |                        | 24/05/2017     RT     TC     A     FIRST ISSUE                                                                                                                                                                                                                                                                                                                                                                                                                                                                                                                                                                                                                                                                                                                                                                                                                                                                                                                                                                                                                                                                                                                                                                                                                                                                                                                                                                                                                                                                                                                                                                                                                                                                                                                                                                                                                                                                                                                                                                                                                                                         | F |  |  |
|   |                        | DATE         DRWN         CHKD         REVD         VER         REASON FOR ISSUE           THIS DRAWING BOARDER IS COMPLIANT TO BS-8888:2011, SECTION 2.6.1           THIS DRAWING IS ISSUED BY WPL LTD SUBJECT TO THE CONDITIONS THAT IT IS NOT COPIED EITHER IN WHOLE OR IN PART OR DISCLOSED TO THIRD PARTIES UNLESS PRIOR WRITTEN AUTHORISATION IS GIVEN BY WPL LTD                                                                                                                                                                                                                                                                                                                                                                                                                                                                                                                                                                                                                                                                                                                                                                                                                                                                                                                                                                                                                                                                                                                                                                                                                                                                                                                                                                                                                                                                                                                                                                                                                                                                                                                                |   |  |  |
|   |                        | DO NOT SCALE THIS DRAWING - IF IN DOUBT ASK<br>WEIGHTS + DIMENSIONS:                                                                                                                                                                                                                                                                                                                                                                                                                                                                                                                                                                                                                                                                                                                                                                                                                                                                                                                                                                                                                                                                                                                                                                                                                                                                                                                                                                                                                                                                                                                                                                                                                                                                                                                                                                                                                                                                                                                                                                                                                                   |   |  |  |
|   |                        | WEIGHTS 01:WEIGHTS 02:EMPTY WEIGHT*******KG'SOPERATING WEIGHT******KG'SOPERATING WEIGHT*******KG'SSHIPPING DIMS 01SHIPPING DIMS 02LENGTH*******MWIDTH*******M                                                                                                                                                                                                                                                                                                                                                                                                                                                                                                                                                                                                                                                                                                                                                                                                                                                                                                                                                                                                                                                                                                                                                                                                                                                                                                                                                                                                                                                                                                                                                                                                                                                                                                                                                                                                                                                                                                                                          | E |  |  |
|   |                        | HEIGHT     *******M     HEIGHT     ******M       LIFTING POINTS     CENTER OF GRAVITY       MARKED AS AN ENCIRCLED (1)     MARKED AS AN ENCIRCLED (1)                                                                                                                                                                                                                                                                                                                                                                                                                                                                                                                                                                                                                                                                                                                                                                                                                                                                                                                                                                                                                                                                                                                                                                                                                                                                                                                                                                                                                                                                                                                                                                                                                                                                                                                                                                                                                                                                                                                                                  |   |  |  |
|   |                        | ANY DESIGNS OR INNOVATIONS REPRESENTED IN THE DRAWING SPACE ARE THE SOLE OWNERSHIP<br>OF WPL LTD AND AS SUCH COPYRIGHT AND DESIGN RIGHTS IMPLICITLY APPLY.                                                                                                                                                                                                                                                                                                                                                                                                                                                                                                                                                                                                                                                                                                                                                                                                                                                                                                                                                                                                                                                                                                                                                                                                                                                                                                                                                                                                                                                                                                                                                                                                                                                                                                                                                                                                                                                                                                                                             | D |  |  |
|   |                        | WPL Ltd<br>Units 1 & 2 Aston road<br>Waterlooville<br>Hampshire<br>PO7 7UX                                                                                                                                                                                                                                                                                                                                                                                                                                                                                                                                                                                                                                                                                                                                                                                                                                                                                                                                                                                                                                                                                                                                                                                                                                                                                                                                                                                                                                                                                                                                                                                                                                                                                                                                                                                                                                                                                                                                                                                                                             |   |  |  |
|   |                        | ORIGNATORS DRAWING No. VERSION A                                                                                                                                                                                                                                                                                                                                                                                                                                                                                                                                                                                                                                                                                                                                                                                                                                                                                                                                                                                                                                                                                                                                                                                                                                                                                                                                                                                                                                                                                                                                                                                                                                                                                                                                                                                                                                                                                                                                                                                                                                                                       | С |  |  |
|   |                        | PROJECT TITLE                                                                                                                                                                                                                                                                                                                                                                                                                                                                                                                                                                                                                                                                                                                                                                                                                                                                                                                                                                                                                                                                                                                                                                                                                                                                                                                                                                                                                                                                                                                                                                                                                                                                                                                                                                                                                                                                                                                                                                                                                                                                                          |   |  |  |
|   |                        | DRAWING TITLE<br>ROTA DIAMOND KIOSK<br>FRANCE                                                                                                                                                                                                                                                                                                                                                                                                                                                                                                                                                                                                                                                                                                                                                                                                                                                                                                                                                                                                                                                                                                                                                                                                                                                                                                                                                                                                                                                                                                                                                                                                                                                                                                                                                                                                                                                                                                                                                                                                                                                          |   |  |  |
|   |                        | NTS SITE NO 0000                                                                                                                                                                                                                                                                                                                                                                                                                                                                                                                                                                                                                                                                                                                                                                                                                                                                                                                                                                                                                                                                                                                                                                                                                                                                                                                                                                                                                                                                                                                                                                                                                                                                                                                                                                                                                                                                                                                                                                                                                                                                                       |   |  |  |
|   |                        | DRAWING NO.<br>DD-652-008 FR                                                                                                                                                                                                                                                                                                                                                                                                                                                                                                                                                                                                                                                                                                                                                                                                                                                                                                                                                                                                                                                                                                                                                                                                                                                                                                                                                                                                                                                                                                                                                                                                                                                                                                                                                                                                                                                                                                                                                                                                                                                                           | A |  |  |
| 2 | . 3                    | 2 1                                                                                                                                                                                                                                                                                                                                                                                                                                                                                                                                                                                                                                                                                                                                                                                                                                                                                                                                                                                                                                                                                                                                                                                                                                                                                                                                                                                                                                                                                                                                                                                                                                                                                                                                                                                                                                                                                                                                                                                                                                                                                                    |   |  |  |